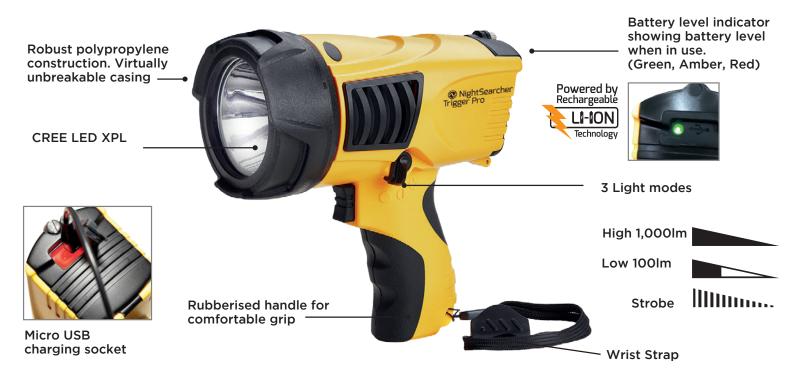

## **Key features:**

- · Lightweight rechargeable LED Searchlight
- 700 Metre beam
- 1,000 | 100 Lumens
- 3 Light modes: 100%, 10% and Strobe
- · Rubberised handle for comfortable grip
- · Battery charging indicator
- Robust polycarbonate construction
- · CREE XPL LED cool white
- · One hand trigger operation