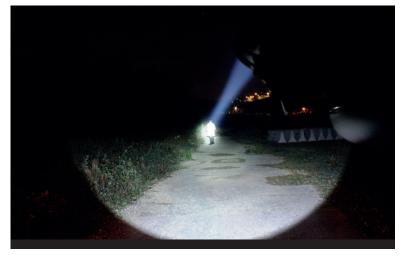

# **Professional USB Rechargeable Searchlights**

The TRIGGER Pro is the first lightweight LED alternative to 2-3 million candle power halogen searchlights, which are very inefficient. The unique deep reflector system combined with high intensity Cree® LED provide a spot beam able to cover up to a 1000m.

High Zahrs 1,000lm

Om 150m 700m Trigger Pro